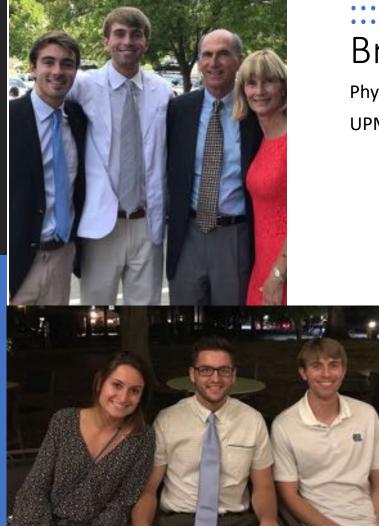

# Bryan Chadwick

Physical Medicine & Rehabilitation UPMC

**Sherry Chao** Internal Medicine University of California San Francisco